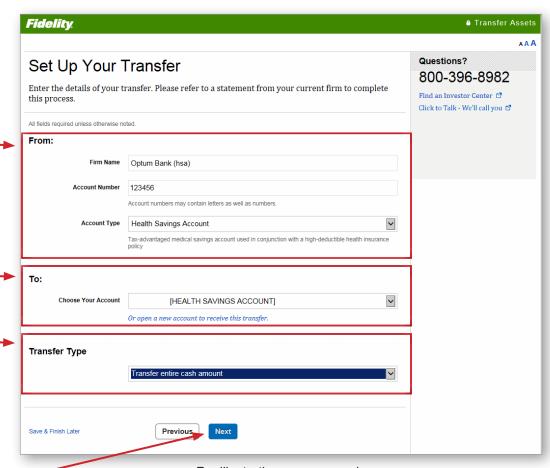

For illustrative purposes only

For illustrative purposes only

**Complete the online form.** You'll be required to enter the following information:

#### From: -

- · Your prior HSA provider
- Your prior HSA provider account number
- Select 'Account Type' = "Health Savings Account"

#### To:

· Choose your Fidelity HSA Account

### Transfer Type: -

Choose "Transfer entire cash amount"
 Important Note: The assets within your current HSA provider should all be in cash in order for the transfer to take place. If you have any HSA assets invested Fidelity will not proceed with the transfer.

Once complete select "Next" button at the bottom of the page.

For illustrative purposes only

Review the information for accuracy on the next page, if required, make the appropriate adjustments.

If everything looks accurate, select the "Next" button at the bottom of the page.