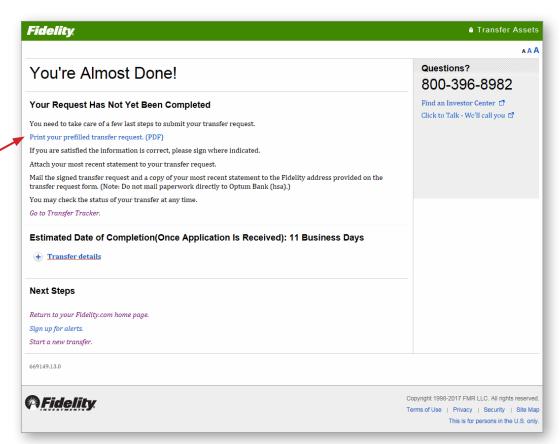

For illustrative purposes only

Print the prefilled transfer request form, sign and date section 5, and send to one of the addresses listed below that section. Be sure to include a copy of your HSA statement from the provider you are transferring assets from.