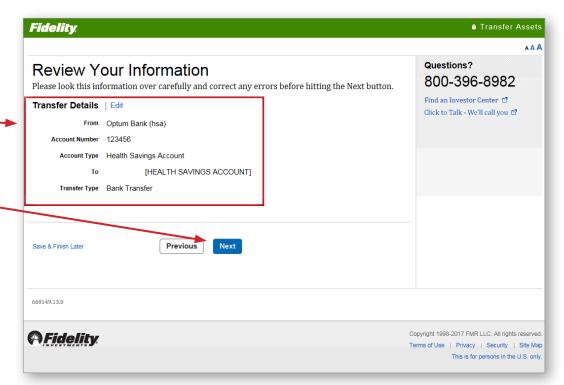

Once complete select "Next" button at the bottom of the page.

For illustrative purposes only

Review the information for accuracy on the next page, if required, make the appropriate adjustments.

If everything looks accurate, select the "Next" button at the bottom of the page.