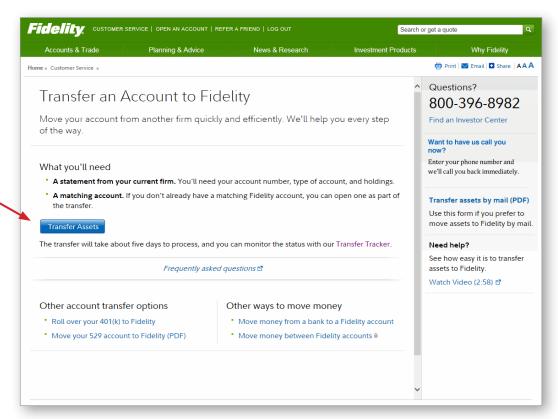

Don't have have a Fidelity HSA yet? Open one at <a href="www.netbenefits.com">www.netbenefits.com</a> before completing the TOA process.

Go online to <a href="www.fidelity.com/toa">www.fidelity.com/toa</a>
and select "Transfer Assets".