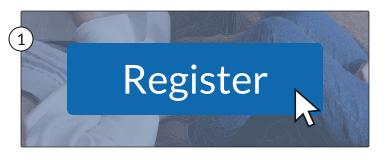

## It takes just two steps to get started with Castlight.

Visit www.mycastlight.com and click "Register."

| Email    |                                                                               |                                                                  |
|----------|-------------------------------------------------------------------------------|------------------------------------------------------------------|
| Password | SHOW                                                                          |                                                                  |
|          |                                                                               |                                                                  |
| Identity | To ensure the privacy and security of your h<br>before creating your account. | ealthcare information, we must verify your identity              |
| Identity |                                                                               | ealthcare information, we must verify your identity<br>Last Name |
| Identity | before creating your account.                                                 |                                                                  |